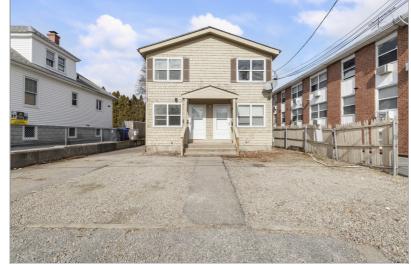

## 35 SENECA AVE

PAWTUCKET, RI 02860

**\$525,000** | 4 BEDS | 4 BATHROOMS | 6 CAR PARKING | 2708 SQUARE FEET

Small\_316628

View Online: http://www.viewlisting.info/122522 For Instant Photos: Text 601351 To 415-877-1411

Welcome Home! Discover this beautiful and spacious duplex in the heart of Pawtucket! Each unit boasts a large, inviting kitchen and generously sized bedrooms, along with separate utilities for added convenience. Both units will be delivered vacant and move-in ready, making this a perfect opportunity for owner-occupants to live in one unit while the rental income from the other helps offset your mortgage! This property is packed with extras—enjoy ample off-street parking, a private backyard, and a rear deck perfect for entertaining family and friends! Conveniently located near major highways, top-rated restaurants, and all your shopping essentials, this home offers the best of comfort and accessibility. With a motivated seller ready for a quick closing, this is an incredible investment or homeownership opportunity you won't want to miss!?? Schedule your showing today!

- 2 family
- Duplex
- Full basements
- Back deck
- Back yard