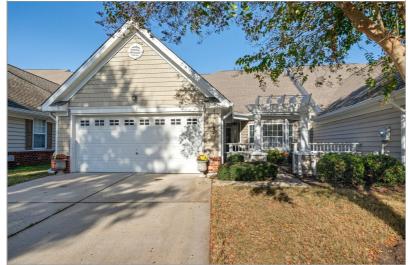

## 310 LIGHTHOUSE WAY

CARROLLTON, VA 23314 | MLS #: 10557658

\$310,000 | 3 BEDS | 2 BATHROOMS | 2 CAR PARKING | 1609 SQUARE FEET

View Online: http://www.viewlisting.info/122273 For Instant Photos: Text 111102 To 415-877-1411

You are going to love this all one level, low maintenance condo with a two car garage in the award winning neighborhood of Eagle Harbor. Has high ceilings in the family with warm gas fireplace. There are plenty of cabinets in the kitchen and lots of counter space for meal prep. The primary bedroom has a large private bath with tub and separate shower and tile floor and a huge walk in closet. Two additional bedrooms share a hall bath. Sliding door from the family room bring you to the fenced in back yard patio. There is pull down attic stairs to ample storage above the two car garage. All part of Eagle harbor with pool, water park, putt putt, walking trails, fishing ponds, tennis and more.

- All one level
- High Ceilings
- Lots of cabinet storage
- Ample Counter top space
- Private patio
- Low Maintenance
- Large closets
- Eagle Harbor Amenities