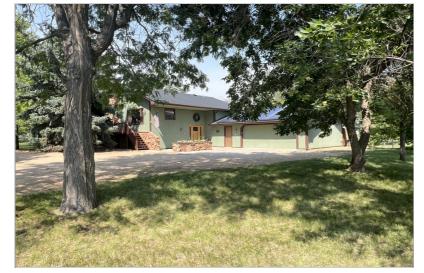

## 4612 ROSEWOOD DR

LOVELAND, CO 80537 | MLS #: 1015780

\$740,000 | 4 BEDS | 2 BATHROOMS | 2 CAR PARKING | 2504 SQUARE FEET

View Online: http://www.viewlisting.info/122086 For Instant Photos: Text 611615 To 415-877-1411 Welcome Home to Your Oasis

Enjoy the best of eco-friendly, country living. This remarkable 4 bed, 2 bath home, equipped with solar panels and high efficiency heat pump system, sits on just over an acre of beautifully landscaped property. Step into your backyard oasis, perfect for relaxation and entertainment. Enjoy the oversized TREX deck, lush backyard with mature trees, and tend to your chickens in the fenced chicken yard with a custom-built chicken house. Grow your own produce in the expansive garden and care for your horses in the fenced corral, complete with a loafing shed featuring water and electricity. Harvest apples, apricots, sour cherries and peaches from your own fruit trees and efficiently water your lawns with a sprinkler system designed to run on either city or ditch water. Bring your camper and toys with easy access to the fully fenced property through the oversized double-wide gate. From the back deck step into your nicely appointed oversize kitchen and nook with an abundance of cabinet space. The main floor features a nicely sized primary bedroom with two closets, a bonus room and cozy living room. Downstairs discover a family room with a wood-burning stove surrounded by natural flagstone, and three additional bedrooms. Exotic hardwood doors and floors add a touch of elegance and durability. Conveniently located just minutes from Berthoud and 1.5 miles from the TPC Golf Course, everything you need is just a short drive away.