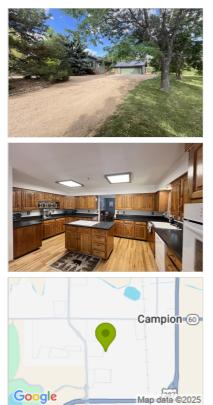

## 4612 ROSEWOOD DR

LOVELAND, CO 80537 | MLS #: 1015780

\$740,000 | 4 BEDS | 2 BATHROOMS | 2 CAR PARKING | 2504 SQUARE FEET

View Online: http://www.viewlisting.info/122086 For Instant Photos: Text 611615 To 415-877-1411 Welcome Home to Your Oasis

Enjoy the best of eco-friendly, country living. This remarkable 4 bed, 2 bath home, equipped with solar panels and high efficiency heat pump system, sits on just over an acre of beautifully landscaped property. Step into your backyard oasis, perfect for relaxation and entertainment. Enjoy the oversized TREX deck, lush backyard with mature trees, and tend to your chickens in the fenced chicken yard with a custom-built chicken house. Grow your own produce in the expansive garden and care for your horses in the fenced corral, complete with a loafing shed featuring water and electricity. Harvest apples, apricots, sour cherries and peaches from your own fruit trees and efficiently water your lawns with a sprinkler system designed to run on either city or ditch water. Bring your camper and toys with easy access to the fully fenced property through the oversized double-wide gate. From the back deck step into your nicely appointed oversize kitchen and nook with an abundance of cabinet space. The main floor features a nicely sized primary bedroom with two closets, a bonus room and cozy living room. Downstairs discover a family room with a wood-burning stove surrounded by natural flagstone, and three additional bedrooms. Exotic hardwood doors and floors add a touch of elegance and durability. Conveniently located just minutes from Berthoud and 1.5 miles from the TPC Golf Course, everything you need is just a short drive away.