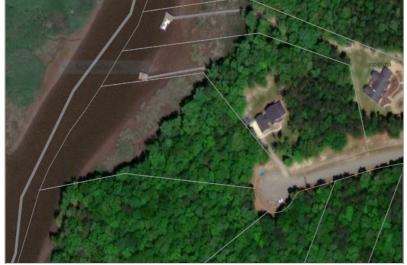

## 2561 FORT HUGER

SMITHFIELD, VA 23430 | MLS #: 10555628

\$250,000 | 3 ACRES SQUARE FEET

View Online: http://2561forthuger.homeis4sale.com For Instant Photos: Text 597501 To 415-877-1411

You are going to love the stunning views from this Creek front home site nestled in a quiet cul-de-sac with large hardwood trees. Level building area and nicely wooded lets you build your private retreat on the water. Plenty of room for an in ground pool, or extra garage with 3 acres of land to work with. Build a pier and boat lift out onto the protected waters of Lawnes Creek to entertain family and friends, or just enjoy fishing from the banks in your back yard. Ten minutes from historic downtown Smithfield with it's quaint shops and restaurants along the brick sidewalks and old fashioned street lights. Perfect location to raise a family or enjoy your retirement. Neighborhood building specifications available upon request.

- Waterfront
- Soils test completed
- Deep Water
- Stunning sunsets from the back yard
- Utilities to the site
- Lawnes Creek leads to the James River
- Great for water skiing, wake boarding
- Bring your builder or use ours